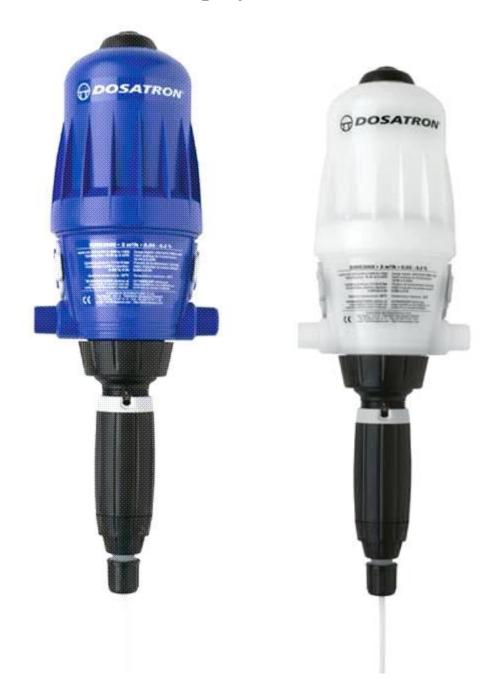

## **NEW D3RE3000**

New D3RE3000 model specially designed for dosages from 0.03% to 0.3% (300 ppm to 3000 ppm) – available as soon as today.

#### The New D3RE3000 main characteristics are:

- 10 to 3000l/h
- 0.3 to 6 bar
- 0.03 to 0.3%

### This D3RE3000 model is available with:

- Polypropylene blue or PVDF body (option)
- AF, VF, K (FFKM) versions
- Special Polyethylene suction pipe diameter 4x6 mm
- Special strainer & Stainless steel Weight with a VF foot valve
- Motor By-pass option